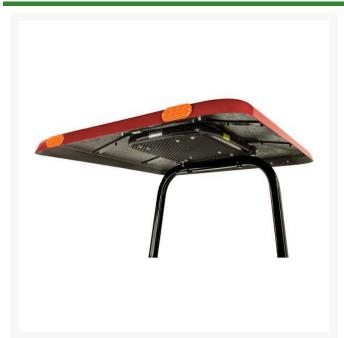

## Cool Tops Canopy with Fan Fits 2in x 3in Straight Roll Bar (2016 & Older) Red

## **Details**

Stay cool and work in comfort with a Cool Tops canopy and fan installed on your equipment. The canopy provides the operator with shade while the overhead 16", 12 Volt fan produces a "Down Draft System" creating a clean, cool breeze on hot days to keep dust, sun, debris and insects off the operator. Durable poly canopy with welded steel frame. If required, Adapter Bar or Shims sold separately. Roll bar not included. Red canopy.