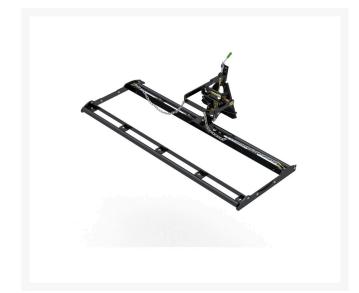

# Details

The Drag Mat Carrier Frame with Fast Connect Hitch is designed to lift a 6' x 3' steel or cocoa drag mat between passes or when traveling from field to field. Use R08758 Cocoa Mat or R08757 Steel Mat. Mat must be ordered seperately and is not included in the price of the attachment.

- Designed to lift a 6' x 3' steel or cocoa drag mat
- Use R08758 Cocoa Mat or R08757 Steel Mat