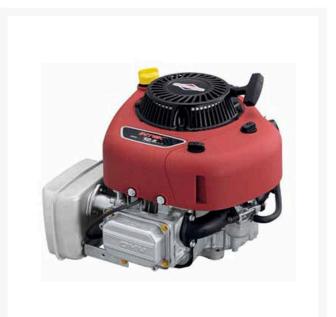

## **B-S Engine** RS2199073029G5

## Details

Intek 12.5 Gross HP - Crankshaft: 3-5/32" length, Tapped 7/16"-20, Keyway, 1" Dia. Warranty: Consumer Use: 2 year limited\* / Commercial Use: 1 year limited\* Dura-Bore cast iron sleeve for extended life Dual circuit charging system Exhaust included Dual-Clean air cleaner pleated paper filter with a foam pre-cleaner ensures maximum protection for extended engine life Overhead valve design (OHV) for cooler operation and longer valve life Electric start with back-up recoil