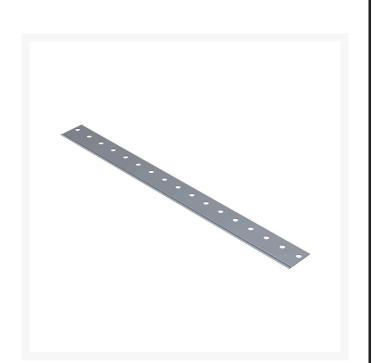

# Bedknife - Thick R150467

### Details

R&R Bedknives are manufactured from high carbonboron alloy steel and then hardened to RC46-49 to match the temper of our reel blades and original equipment reels. Bedknives are surface ground on the top and front edge and straightened three times before being packaged with oil for rust prevention. All R&R Bedknives now have an increased front edge grind for added life. All R&R Bedknives are guaranteed against defects in material and workmanship under normal use for the life of the part.

- Manufactured from high carbon-boron alloy steel
- Hardened to match the temper of our reel blades and original equipment reels
- Lifetime Guaranteed\*

#### **Fits Models**

Toro Greensmaster 1600 Toro Greensmaster 2600