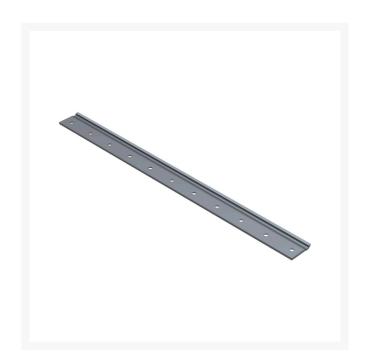

## **Details**

R&R Bedknives are manufactured from high carbon-boron alloy steel and then hardened to RC46-49 to match the temper of our reel blades and original equipment reels. Bedknives are surface ground on the top and front edge and straightened three times before being packaged with oil for rust prevention. All R&R Bedknives now have an increased front edge grind for added life. All R&R Bedknives are guaranteed against defects in material and workmanship under normal use for the life of the part.

## **Replaces**

R&R Products R150452, R29-4020,

R30-0730, R37-7510,

R39-0730

Toro 29-4020, 37-7510,

39-0730

## **Fits Models**

Toro HTM
Toro Turf Pro

**Evergreen** 

C/. Bartomeu Amat, 2, Entlo 1 Terrassa, 08225 +34 931 130 054

https://evergreen.rrproducts.com/