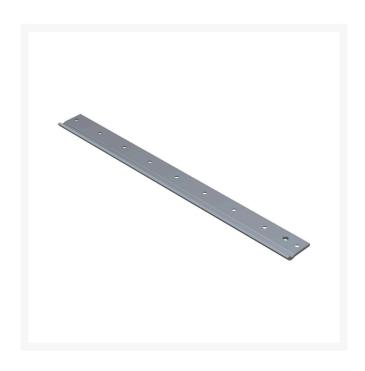

## **Details**

R&R Bedknives are manufactured from high carbon-boron alloy steel and then hardened to RC46-49 to match the temper of our reel blades and original equipment reels. Bedknives are surface ground on the top and front edge and straightened three times before being packaged with oil for rust prevention. All R&R Bedknives now have an increased front edge grind for added life. All R&R Bedknives are guaranteed against defects in material and workmanship under normal use for the life of the part.

- Manufactured from high carbon-boron alloy steel
- Hardened to match the temper of our reel blades and original equipment reels
- Lifetime Guaranteed\*