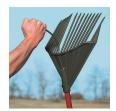

## Details

Rake, collect, sift, skim, dump, shovel and haul - all in one tool. The Rake Assassin switches from rake to shovel by simply holding the rake handle and rolling over. It now becomes a scoop. Dirt and sand is sifted while removing leaves, mowed grass, pruning clippings, weeds, pinecones, gravel, flower garden, pet waste or skim the pond, then carry to the waste area. Durable polycarbonate and aluminum with 15" wide head with polypropylene teeth. 46" handle.