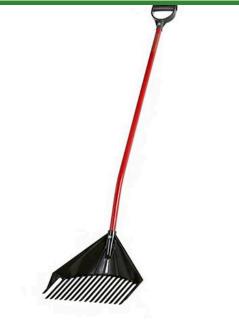

## Details

Rake, collect, sift, skim, dump, shovel and haul - all in one tool. The Rake Assassin switches from rake to shovel by simply holding the rake handle and rolling over. It now becomes a scoop. Dirt and sand is sifted while removing leaves, mowed grass, pruning clippings, weeds, pinecones, gravel, flower garden, pet waste or skim the pond, then carry to the waste area. Durable polycarbonate and aluminum with 15" wide head with polypropylene teeth. 46" handle.

- Rake, collect, sift, skim, dump and haul
- Ergonomic design
- Made of polycarbonate and aluminum with polypropropylene teeth
- Blade length 9"
- Rake head width 15"
- Weight 1.7 lbs.
- Length 59"