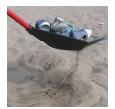

## Details

Rake, collect, sift, skim, dump, shovel and haul - all in one tool. The Rake Assassin switches from rake to shovel by simply holding the rake handle and rolling over. It now becomes a scoop. Dirt and sand is sifted while removing leaves, mowed grass, pruning clippings, weeds, pinecones, gravel, flower garden, pet waste or skim the pond, then carry to the waste area. Durable polycarbonate and aluminum with 15" wide head with polypropylene teeth. 46" handle.