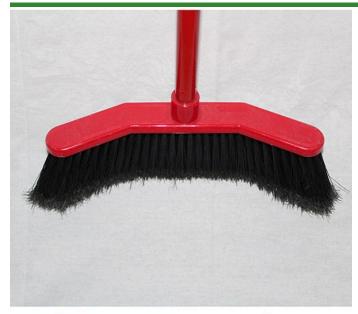

## **Details**

Features curved ends to funnel dirt toward the center of the broom, eliminating spills from the sides while creating a neat pile in the center. The low profile head gets under most cabinets and equipment while the flared edges sweep along walls and into corners easily. Lightweight design reduces fatigue. Available in 14" and 24" widths.

- Curved end sections funnel dirt toward the center section
- Creates a tidy pile in the center of the broom
- Low profile head tets under furniture, cabinets and equipment
- Extra-large 15" sweeping path cuts sweeping time in half
- Flared edges sweep along walls and into corners easily
- Lightweight 2 lbs.