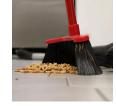

## **Details**

Features curved ends to funnel dirt toward the center of the broom, eliminating spills from the sides while creating a neat pile in the center. The low profile head gets under most cabinets and equipment while the flared edges sweep along walls and into corners easily. Lightweight design reduces fatigue. Available in 14" and 24" widths.

- Curved end sections funnel dirt toward the center section
- Creates a tidy pile in the center of the broom
- Low profile head tets under furniture, cabinets and equipment
- Extra-large 15" sweeping path cuts sweeping time in half
- Flared edges sweep along walls and into corners easily
- Lightweight 2 lbs.