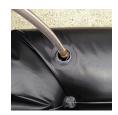

## **Details**

Quick Dam Water Curbs are long cylinder tubes made of durable 10 mil plyurethane that can be filled with water to act as a temporary barrier to control and divert flood water. Protects up to 6-1/2" or 10" in height. Dual chambers prevent rolling out of position. They can be filled, drained, stored, and reused, as needed, year after year for ongoing flood needs. Strong enough for an automobile to drive over. Compact and lightweight. Easy to use, just fill with water. Black, 6.5" x 4'.

- Contains, controls and diverts water
- Fill and drain with water as needed
- Compact and lightweight
- Store empty and fill on site as needed
- Dual chambers prevent rolling out of position
- Durable and chemical resistant
- Reusable year after year
- 5' length holds 40 gallons
- 320 lbs filled weight