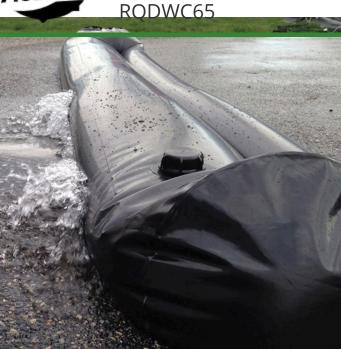

## **Details**

Quick Dam Water Curbs are long cylinder tubes made of durable 10 mil plyurethane that can be filled with water to act as a temporary barrier to control and divert flood water. Protects up to 6-1/2" or 10" in height. Dual chambers prevent rolling out of position. They can be filled, drained, stored, and reused, as needed, year after year for ongoing flood needs. Strong enough for an automobile to drive over. Compact and lightweight. Easy to use, just fill with water. Black, 6.5" x 4'.

- Contains, controls and diverts water
- Fill and drain with water as needed
- Compact and lightweight
- Store empty and fill on site as needed
- Dual chambers prevent rolling out of position
- Durable and chemical resistant
- Reusable year after year
- 5' length holds 40 gallons
- 320 lbs filled weight