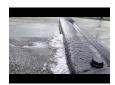

## **Details**

Quick Dam Water Curbs are long cylinder tubes made of durable 10 mil plyurethane that can be filled with water to act as a temporary barrier to control and divert flood water. Protects up to 6-1/2" or 10" in height. Dual chambers prevent rolling out of position. They can be filled, drained, stored, and reused, as needed, year after year for ongoing flood needs. Strong enough for an automobile to drive over. Compact and lightweight. Easy to use, just fill with water. Black, 6.5" x 4'.

- Contains, controls and diverts water
- Fill and drain with water as needed
- Compact and lightweight
- Store empty and fill on site as needed
- Dual chambers prevent rolling out of position
- Durable and chemical resistant
- Reusable year after year
- 5' length holds 40 gallons
- 320 lbs filled weight