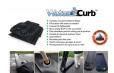

## Quick Dam Water Curb - 6.5" x 5' - 1/Bag

## **Details**

Quick Dam Water Curbs are long cylinder tubes made of durable 10 mil plyurethane that can be filled with water to act as a temporary barrier to control and divert flood water. Protects up to 6-1/2" or 10" in height. Dual chambers prevent rolling out of position. They can be filled, drained, stored, and reused, as needed, year after year for ongoing flood needs. Strong enough for an automobile to drive over. Compact and lightweight. Easy to use, just fill with water. Black, 6.5" x 4'.

- Contains, controls and diverts water
- Fill and drain with water as needed
- Compact and lightweight
- Store empty and fill on site as needed
- Dual chambers prevent rolling out of position
- Durable and chemical resistant
- Reusable year after year
- 5' length holds 40 gallons
- 320 lbs filled weight