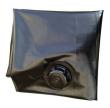

## Quick Dam Water Curb - 6.5" x 5' - 1/Bag

## **Details**

Quick Dam Water Curbs are long cylinder tubes made of durable 10 mil plyurethane that can be filled with water to act as a temporary barrier to control and divert flood water. Protects up to 6-1/2" or 10" in height. Dual chambers prevent rolling out of position. They can be filled, drained, stored, and reused, as needed, year after year for ongoing flood needs. Strong enough for an automobile to drive over. Compact and lightweight. Easy to use, just fill with water. Black, 6.5" x 4'.