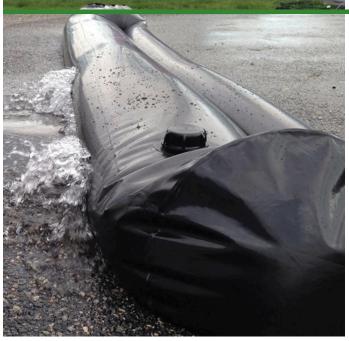

## Details

Quick Dam Water Curbs are long cylinder tubes made of durable 10 mil plyurethane that can be filled with water to act as a temporary barrier to control and divert flood water. Protects up to 6-1/2" or 10" in height. Dual chambers prevent rolling out of position. They can be filled, drained, stored, and reused, as needed, year after year for ongoing flood needs. Strong enough for an automobile to drive over. Compact and lightweight. Easy to use, just fill with water. Black. 10" x 5'.

- Fill and drain with water as needed
- Compact and lightweight
- Store empty and fill on site as needed
- Dual chambers prevent rolling out of position
- Durable and chemical resistant 10 mil poly
- Reuable year after year
- Use for doorways, garages, sports fields, golf courses and much more!
- Holds 175 gallons
- 1,400 lbs filled weight