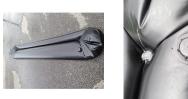

## Details

Quick Dam Water Curbs are long cylinder tubes made of durable 10 mil plyurethane that can be filled with water to act as a temporary barrier to control and divert flood water. Protects up to 6-1/2" or 10" in height. Dual chambers prevent rolling out of position. They can be filled, drained, stored, and reused, as needed, year after year for ongoing flood needs. Strong enough for an automobile to drive over. Compact and lightweight. Easy to use, just fill with water. Black. 10" x 5'.

- Fill and drain with water as needed
- Compact and lightweight
- Store empty and fill on site as needed
- Dual chambers prevent rolling out of position
- Durable and chemical resistant 10 mil poly
- Reuable year after year
- Use for doorways, garages, sports fields, golf courses and much more!
- Holds 175 gallons
- 1,400 lbs filled weight