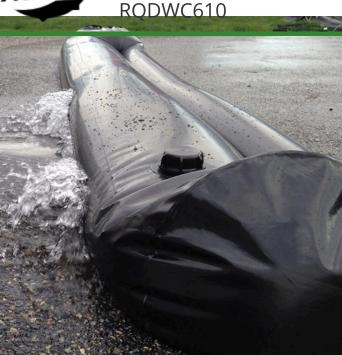

## **Details**

Quick Dam Water Curbs are long cylinder tubes made of durable 10 mil plyurethane that can be filled with water to act as a temporary barrier to control and divert flood water. Protects up to 6-1/2" or 10" in height. Dual chambers prevent rolling out of position. They can be filled, drained, stored, and reused, as needed, year after year for ongoing flood needs. Strong enough for an automobile to drive over. Compact and lightweight. Easy to use, just fill with water. Black. 6.5" x 10'.

- · Fill and drain with water as needed
- Compact and lightweight
- Store empty and fill on site as needed
- Dual chambers prevent rolling out of position
- Durable and chemical resistant 10 mil poly
- Reusable year after year
- Use for doorways, garages, fields, golf courses and more!
- 10' length holds 80 gallons
- 640 lbs filled weight