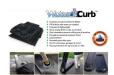

## **Details**

Quick Dam Water Curbs are long cylinder tubes made of durable 10 mil plyurethane that can be filled with water to act as a temporary barrier to control and divert flood water. Protects up to 6-1/2" or 10" in height. Dual chambers prevent rolling out of position. They can be filled, drained, stored, and reused, as needed, year after year for ongoing flood needs. Strong enough for an automobile to drive over. Compact and lightweight. Easy to use, just fill with water. Black. 6.5" x 10'.

- · Fill and drain with water as needed
- Compact and lightweight
- Store empty and fill on site as needed
- Dual chambers prevent rolling out of position
- Durable and chemical resistant 10 mil poly
- Reusable year after year
- Use for doorways, garages, fields, golf courses and more!
- 10' length holds 80 gallons
- 640 lbs filled weight