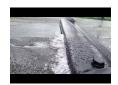

## **Details**

Quick Dam Water Curbs are long cylinder tubes made of durable 10 mil plyurethane that can be filled with water to act as a temporary barrier to control and divert flood water. Protects up to 6-1/2" or 10" in height. Dual chambers prevent rolling out of position. They can be filled, drained, stored, and reused, as needed, year after year for ongoing flood needs. Strong enough for an automobile to drive over. Compact and lightweight. Easy to use, just fill with water. Black. 6.5" x 10'.

- · Fill and drain with water as needed
- Compact and lightweight
- Store empty and fill on site as needed
- Dual chambers prevent rolling out of position
- Durable and chemical resistant 10 mil poly
- Reusable year after year
- Use for doorways, garages, fields, golf courses and more!
- 10' length holds 80 gallons
- 640 lbs filled weight