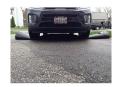

## **Details**

Quick Dam Water Curbs are long cylinder tubes made of durable 10 mil plyurethane that can be filled with water to act as a temporary barrier to control and divert flood water. Protects up to 6-1/2" or 10" in height. Dual chambers prevent rolling out of position. They can be filled, drained, stored, and reused, as needed, year after year for ongoing flood needs. Strong enough for an automobile to drive over. Compact and lightweight. Easy to use, just fill with water. Black. 6.5" x 10'.

- · Fill and drain with water as needed
- Compact and lightweight
- Store empty and fill on site as needed
- Dual chambers prevent rolling out of position
- Durable and chemical resistant 10 mil poly
- Reusable year after year
- Use for doorways, garages, fields, golf courses and more!
- 10' length holds 80 gallons
- 640 lbs filled weight