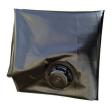

## Quick Dam Water Curb - 6.5" x 10' - 1/Bag

## **Details**

Quick Dam Water Curbs are long cylinder tubes made of durable 10 mil plyurethane that can be filled with water to act as a temporary barrier to control and divert flood water. Protects up to 6-1/2" or 10" in height. Dual chambers prevent rolling out of position. They can be filled, drained, stored, and reused, as needed, year after year for ongoing flood needs. Strong enough for an automobile to drive over. Compact and lightweight. Easy to use, just fill with water. Black. 6.5" x 10'.