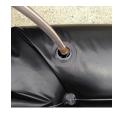

## **Details**

Quick Dam Water Curbs are long cylinder tubes made of durable 10 mil plyurethane that can be filled with water to act as a temporary barrier to control and divert flood water. Protects up to 6-1/2" or 10" in height. Dual chambers prevent rolling out of position. They can be filled, drained, stored, and reused, as needed, year after year for ongoing flood needs. Strong enough for an automobile to drive over. Compact and lightweight. Easy to use, just fill with water. Black. 6.5" x 10'.

- · Fill and drain with water as needed
- Compact and lightweight
- Store empty and fill on site as needed
- Dual chambers prevent rolling out of position
- Durable and chemical resistant 10 mil poly
- Reusable year after year
- Use for doorways, garages, fields, golf courses and more!
- 10' length holds 80 gallons
- 640 lbs filled weight