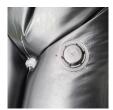

## **Details**

Quick Dam Water Curbs are long cylinder tubes made of durable 10 mil plyurethane that can be filled with water to act as a temporary barrier to control and divert flood water. Protects up to 6-1/2" or 10" in height. Dual chambers prevent rolling out of position. They can be filled, drained, stored, and reused, as needed, year after year for ongoing flood needs. Strong enough for an automobile to drive over. Compact and lightweight. Easy to use, just fill with water. Black. 6.5" x 10'.

- · Fill and drain with water as needed
- Compact and lightweight
- Store empty and fill on site as needed
- Dual chambers prevent rolling out of position
- Durable and chemical resistant 10 mil poly
- Reusable year after year
- Use for doorways, garages, fields, golf courses and more!
- 10' length holds 80 gallons
- 640 lbs filled weight