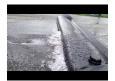

## Quick Dam Water Curb - 10" x 10' -1/Bag RODWC1010

Quick Dam Water Curbs are long cylinder tubes made of durable 10 mil plyurethane that can be filled with water to act as a temporary barrier to control and divert flood water. Protects up to 6-1/2" or 10" in height. Dual chambers prevent rolling out of position. They can be filled, drained, stored, and reused, as needed, year after year for ongoing flood needs. Strong enough for an automobile to drive over. Compact and lightweight. Easy to use, just fill with water. Black. 10" x 10'.

- Fill and drain with water as needed
- Compact and lightweight
- Store empty and fill on site as needed
- Dual chambers prevent rolling out of position
- Durable and chemical resistant 10 mil poly
- Reusable year after year
- Use for doorways, garages, sports fields, golf courses and much more!
- Holds 350 gallons
- 2,800 lbs filled weight