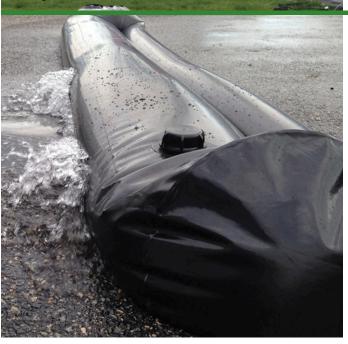

## Quick Dam Water Curb - 10" x 10' -1/Bag RODWC1010

Quick Dam Water Curbs are long cylinder tubes made of durable 10 mil plyurethane that can be filled with water to act as a temporary barrier to control and divert flood water. Protects up to 6-1/2" or 10" in height. Dual chambers prevent rolling out of position. They can be filled, drained, stored, and reused, as needed, year after year for ongoing flood needs. Strong enough for an automobile to drive over. Compact and lightweight. Easy to use, just fill with water. Black. 10" x 10'.

- Fill and drain with water as needed
- Compact and lightweight
- Store empty and fill on site as needed
- Dual chambers prevent rolling out of position
- Durable and chemical resistant 10 mil poly
- Reusable year after year
- Use for doorways, garages, sports fields, golf courses and much more!
- Holds 350 gallons
- 2,800 lbs filled weight