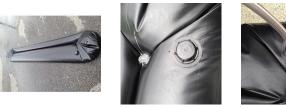

## Quick Dam Water Curb - 10" x 10' -1/Bag RODWC1010

Quick Dam Water Curbs are long cylinder tubes made of durable 10 mil plyurethane that can be filled with water to act as a temporary barrier to control and divert flood water. Protects up to 6-1/2" or 10" in height. Dual chambers prevent rolling out of position. They can be filled, drained, stored, and reused, as needed, year after year for ongoing flood needs. Strong enough for an automobile to drive over. Compact and lightweight. Easy to use, just fill with water. Black. 10" x 10'.

- Fill and drain with water as needed
- Compact and lightweight
- Store empty and fill on site as needed
- Dual chambers prevent rolling out of position
- Durable and chemical resistant 10 mil poly
- Reusable year after year
- Use for doorways, garages, sports fields, golf courses and much more!
- Holds 350 gallons
- 2,800 lbs filled weight