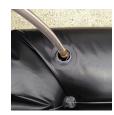

## **Details**

Quick Dam Water Curbs are long cylinder tubes made of durable 10 mil plyurethane that can be filled with water to act as a temporary barrier to control and divert flood water. Protects up to 6-1/2" or 10" in height. Dual chambers prevent rolling out of position. They can be filled, drained, stored, and reused, as needed, year after year for ongoing flood needs. Strong enough for an automobile to drive over. Compact and lightweight. Easy to use, just fill with water. Black. 10" x 20'

- · Fill and drain with water as needed
- Compact and lightweight
- Store empty and fill on site as needed
- Dual chambers prevent rolling out of position
- Durable and chemical resistant 10 mil poly
- Reusable year after year
- Use for doorways, garages, sports fields, golf courses and much more
- Holds 700 gallons
- 5,600 lbs filled weight