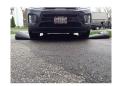

## **Details**

Quick Dam Water Curbs are long cylinder tubes made of durable 10 mil plyurethane that can be filled with water to act as a temporary barrier to control and divert flood water. Protects up to 6-1/2" or 10" in height. Dual chambers prevent rolling out of position. They can be filled, drained, stored, and reused, as needed, year after year for ongoing flood needs. Strong enough for an automobile to drive over. Compact and lightweight. Easy to use, just fill with water. Black. 10" x 20'

- · Fill and drain with water as needed
- Compact and lightweight
- Store empty and fill on site as needed
- Dual chambers prevent rolling out of position
- Durable and chemical resistant 10 mil poly
- Reusable year after year
- Use for doorways, garages, sports fields, golf courses and much more
- Holds 700 gallons
- 5,600 lbs filled weight