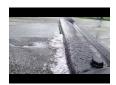

## **Details**

Quick Dam Water Curbs are long cylinder tubes made of durable 10 mil plyurethane that can be filled with water to act as a temporary barrier to control and divert flood water. Protects up to 6-1/2" or 10" in height. Dual chambers prevent rolling out of position. They can be filled, drained, stored, and reused, as needed, year after year for ongoing flood needs. Strong enough for an automobile to drive over. Compact and lightweight. Easy to use, just fill with water. Black. 10" x 20'

- · Fill and drain with water as needed
- Compact and lightweight
- Store empty and fill on site as needed
- Dual chambers prevent rolling out of position
- Durable and chemical resistant 10 mil poly
- Reusable year after year
- Use for doorways, garages, sports fields, golf courses and much more
- Holds 700 gallons
- 5,600 lbs filled weight