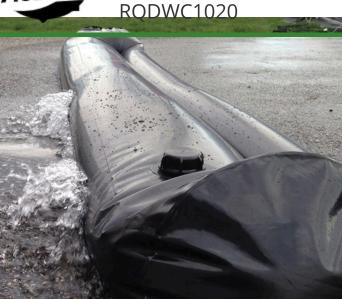

## **Details**

Quick Dam Water Curbs are long cylinder tubes made of durable 10 mil plyurethane that can be filled with water to act as a temporary barrier to control and divert flood water. Protects up to 6-1/2" or 10" in height. Dual chambers prevent rolling out of position. They can be filled, drained, stored, and reused, as needed, year after year for ongoing flood needs. Strong enough for an automobile to drive over. Compact and lightweight. Easy to use, just fill with water. Black. 10" x 20'

- · Fill and drain with water as needed
- Compact and lightweight
- Store empty and fill on site as needed
- Dual chambers prevent rolling out of position
- Durable and chemical resistant 10 mil poly
- Reusable year after year
- Use for doorways, garages, sports fields, golf courses and much more
- Holds 700 gallons
- 5,600 lbs filled weight