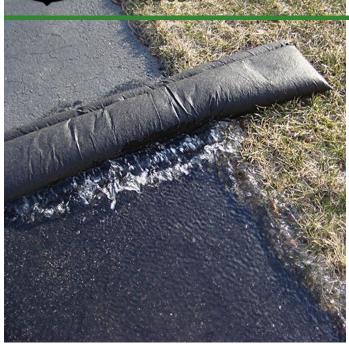

## **Details**

Compact, lightweight and ready to use, no sand needed. Quick Dam Flood Barriers contain a super absorbent powder that swells and gels when wet. The Flood Barriers may be stacked 3 feet high to create a sturdy protective barrier to contain or divert flood water. Built-in wedge prevents rolling out of position. Non-hazardous and non-toxic. 5 feet. Reusable. Black.

- Self activated barriers contain and divert water
- Barriers contain a super absorbent powder that gels water
- May be left in place up to 8 months for ongoing protection
- Stack up to 3 ft high
- Built in wedge prevents rolling out of position
- Use through winter for that protection
- Non-hazardous, non-toxic, environmentally friendly
- Reusable
- Great for use on golf courses and athletic fields