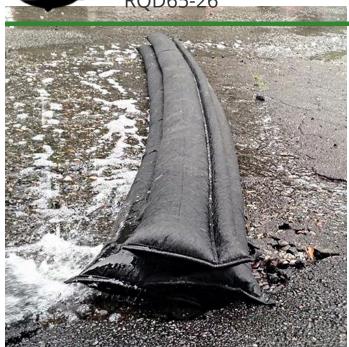

## **Quick Dam Flood Barrier - 5' - 26/Box**

RQD65-26

## **Details**

Compact, lightweight, ready to use and no sand needed. Quick Dam Flood Barriers contain a super absorbent powder that swells and gels when wet. The Flood Barriers may be stacked 3 feet high to create a sturdy protective barrier to contain or divert flood water. Built-in wedge prevents rolling out of position. Non-hazardous and non-toxic. Available in 5', 10' and 17' lengths. Reusable. Black.