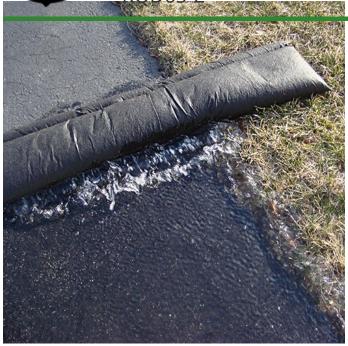

## **Details**

Compact, lightweight and ready to use, no sand needed. Quick Dam Flood Barriers contain a super absorbent powder that swells and gels when wet. The Flood Barriers may be stacked 3 feet high to create a sturdy protective barrier to contain or divert flood water. Built-in wedge prevents rolling out of position. Non-hazardous and non-toxic. 5' length. Reusable. Black. Bag / 2.

- Self activated barriers contain and divert water
- Barriers contain a super absorbet powder that gels water
- Barriers may be left in place up to 8 months
- Stack up to 3 barriers high
- Built in wedge prevents rolling out of position
- Use through the winter for thaw protection
- Non-hazardous, non-toxic, environmentally friendly
- Reusable
- Great for use on golf courses and athletic fields