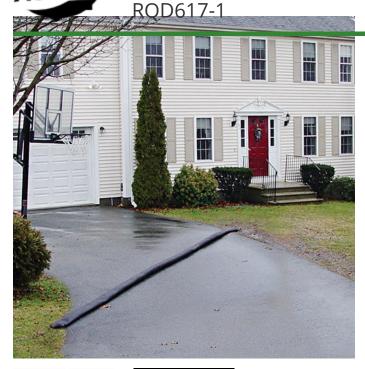

## Details

Compact, lightweight and ready to use, no sand needed. Quick Dam Flood Barriers contain a super absorbent powder that swells and gels when wet. The Flood Barriers may be stacked 3 feet high to create a sturdy protective barrier to contain or divert flood water. Built-in wedge prevents rolling out of position. Non-hazardous and non-toxic. 17' length. Reusable. Black.

- Self activated barrier contain and divert water
- Barriers contain a super absorbent powder that gels water
- Barriers may be left in place up to 8 months
- Stack up to 3 barriers high
- Built in wedge prevents rolling out of position
- Use through the winter for thaw protection
- Non-hazardous, non-toxic, environmentally friendly
- Reusable
- Great for use on golf courses and athletic fields