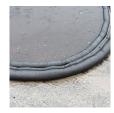

## **Details**

Compact, lightweight and ready to use, no sand needed. Quick Dam Flood Barriers contain a super absorbent powder that swells and gels when wet. The Flood Barriers may be stacked 3 feet high to create a sturdy protective barrier to contain or divert flood water. Built-in wedge prevents rolling out of position. Non-hazardous and non-toxic. 10' length. Reusable. Black. Box / 12.

- Self activated barriers contain and divert water
- Barriers contain a super absorbent powder that gels water
- May be left in place up to 8 months
- Stack up to 3 barriers high
- Built in wedge prevents rolling
- Use through the winter for thaw protection
- Non-hazardous, non-toxic, environmentally friendly
- Reusable
- Great for use on golf courses and athletic fields