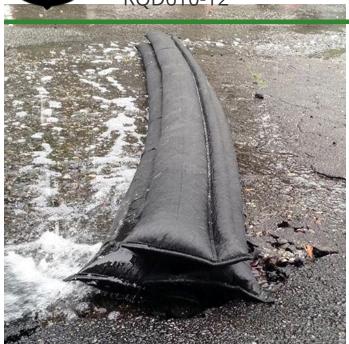

## **Quick Dam Flood Barrier - 10' - 12/Box**

RQD610-12

## **Details**

Compact, lightweight and ready to use, no sand needed. Quick Dam Flood Barriers contain a super absorbent powder that swells and gels when wet. The Flood Barriers may be stacked 3 feet high to create a sturdy protective barrier to contain or divert flood water. Built-in wedge prevents rolling out of position. Non-hazardous and non-toxic. 10' length. Reusable. Black. Box / 12.

- Self activated barriers contain and divert water
- Barriers contain a super absorbent powder that gels water
- May be left in place up to 8 months
- Stack up to 3 barriers high
- Built in wedge prevents rolling
- Use through the winter for thaw protection
- Non-hazardous, non-toxic, environmentally friendly
- Reusable
- Great for use on golf courses and athletic fields