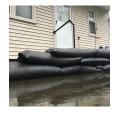

## **Details**

Quick Dams activate and grow to 3.5 inch high sandbag in minutes with a contained super absorbent powder that swells and gels when wet. Compact, lightweight, ready to use and no sand needed. Simply place in the path of problem water and watch a Quick Dam quickly absorb 4 gallons of water. Easily stacks in brick or pyramid formation to build a retaining wall. Provides continuous protection for several months, if needed. Not for salt water use. Reusable. Environmentally friendly. Black. Bag / 20.

- Self activated bags contain and divert water
- Each bag absorbs 4 gallons of water within 10 minutes
- Bags contain a super absorbent powder that gels water
- Leave bags in place up to 8 months for ongoing protection
- Stack bags in a brick or pyramid formation to create a protective barrier
- Use through the winter for thaw protection
- Non-hazardous, non-toxic, environmentally friendly
- Great for use on golf courses and athletic fields
- Reusable