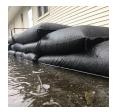

## **Details**

Quick Dams activate and grow to 3.5 inch high sandbag in minutes with a contained super absorbent powder that swells and gels when wet. Compact, lightweight, ready to use and no sand needed. Simply place in the path of problem water and watch a Quick Dam quickly absorb 4 gallons of water. Easily stacks in brick or pyramid formation to build a retaining wall. Provides continuous protection for several months, if needed. Not for salt water use. Reusable. Environmentally friendly. Black. Bag / 20.

- Self activated bags contain and divert water
- Each bag absorbs 4 gallons of water within 10 minutes
- Bags contain a super absorbent powder that gels water
- Leave bags in place up to 8 months for ongoing protection
- Stack bags in a brick or pyramid formation to create a protective barrier
- Use through the winter for thaw protection
- Non-hazardous, non-toxic, environmentally friendly
- Great for use on golf courses and athletic fields
- Reusable