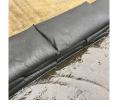

## **Details**

Quick Dams activate and grow to 3.5 inch high sandbag in minutes with a contained super absorbent powder that swells and gels when wet. Compact, lightweight, ready to use and no sand needed. Simply place in the path of problem water and watch a Quick Dam quickly absorb 4 gallons of water. Easily stacks in brick or pyramid formation to build a retaining wall. Provides continuous protection for several months, if needed. Not for salt water use. Reusable. Environmentally friendly. Black. Bag / 20.

- Self activated bags contain and divert water
- Each bag absorbs 4 gallons of water within 10 minutes
- Bags contain a super absorbent powder that gels water
- Leave bags in place up to 8 months for ongoing protection
- Stack bags in a brick or pyramid formation to create a protective barrier
- Use through the winter for thaw protection
- Non-hazardous, non-toxic, environmentally friendly
- Great for use on golf courses and athletic fields
- Reusable