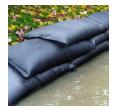

## **Details**

Quick Dams activate and grow to 3.5 inch high sandbag in minutes with a contained super absorbent powder that swells and gels when wet. Compact, lightweight, ready to use and no sand needed. Simply place in the path of problem water and watch a Quick Dam quickly absorb 4 gallons of water. Easily stacks in brick or pyramid formation to build a retaining wall. Provides continuous protection for several months, if needed. Not for salt water use. Reusable. Environmentally friendly. Black. Bag / 20.

- Self activated bags contain and divert water
- Each bag absorbs 4 gallons of water within 10 minutes
- Bags contain a super absorbent powder that gels water
- Leave bags in place up to 8 months for ongoing protection
- Stack bags in a brick or pyramid formation to create a protective barrier
- Use through the winter for thaw protection
- Non-hazardous, non-toxic, environmentally friendly
- Great for use on golf courses and athletic fields
- Reusable