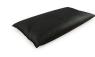

## **Details**

Quick Dams activate and grow to 3.5 inch high sandbag in minutes with a contained super absorbent powder that swells and gels when wet. Compact, lightweight, ready to use and no sand needed. Simply place in the path of problem water and watch a Quick Dam quickly absorb 4 gallons of water. Easily stacks in brick or pyramid formation to build a retaining wall. Provides continuous protection for several months, if needed. Not for salt water use. Reusable. Environmentally friendly. Black. Bag / 20.

- Self activated bags contain and divert water
- Each bag absorbs 4 gallons of water within 10 minutes
- Bags contain a super absorbent powder that gels water
- Leave bags in place up to 8 months for ongoing protection
- Stack bags in a brick or pyramid formation to create a protective barrier
- Use through the winter for thaw protection
- Non-hazardous, non-toxic, environmentally friendly
- Great for use on golf courses and athletic fields
- Reusable