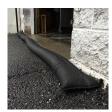

## **Quick Dam Flood Barrier - 10' - 1/Bag**

## **Details**

Compact, lightweight and ready to use, no sand needed. Quick Dam Flood Barriers contain a super absorbent powder that swells and gels when wet. The Flood Barriers may be stacked 3 feet high to create a sturdy protective barrier to contain or divert flood water. Built-in wedge prevents rolling out of position. Non-hazardous and non-toxic. 10' length. Reusable. Black.

- Self activated barriers contain and divert water
- Barriers contain a super absorbent powder that gels water
- Barriers may be left in place up to 8 months
- Stack up to 3 barriers high
- Built in wedge prevents rolling out of position
- Use through the winter for thaw protection
- Non-hazardous, non-toxic, environmentally friendly
- Reusable
- Great for use on golf courses and athletic fields