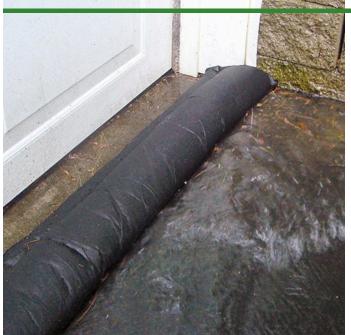

## **Quick Dam Flood Barrier - 10' - 1/Bag**

## **Details**

Compact, lightweight and ready to use, no sand needed. Quick Dam Flood Barriers contain a super absorbent powder that swells and gels when wet. The Flood Barriers may be stacked 3 feet high to create a sturdy protective barrier to contain or divert flood water. Built-in wedge prevents rolling out of position. Non-hazardous and non-toxic. 10' length. Reusable. Black.

- Self activated barriers contain and divert water
- Barriers contain a super absorbent powder that gels water
- Barriers may be left in place up to 8 months
- Stack up to 3 barriers high
- Built in wedge prevents rolling out of position
- Use through the winter for thaw protection
- Non-hazardous, non-toxic, environmentally friendly
- Reusable
- Great for use on golf courses and athletic fields