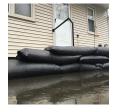

## **Details**

Quick Dams activate and grow to 3.5 inch high sandbag in minutes with a contained super absorbent powder that swells and gels when wet. Compact, lightweight, ready to use and no sand needed. Simply place in the path of problem water and watch a Quick Dam quickly absorb 4 gallons of water. Easily stacks in brick or pyramid formation to build a retaining wall. Provides continuous protection for several months, if needed. Not for salt water use. Reusable. Environmentally friendly. Black. Bag / 120.

- Self activated bags contain and divert water
- Each bag absorbs 4 gallons of water within 10 minutes
- Bags contain a super absorbent powder that gels water
- Leave bags in place up to 8 months for ongoing protection
- Stack bags in a brick or pyramid formation to create a protective barrier
- Use bags through the winter for thaw protection
- Non-hazardous, non-toxic, environmentally friendly
- Great for use on golf course and athletic fields
- Reusable