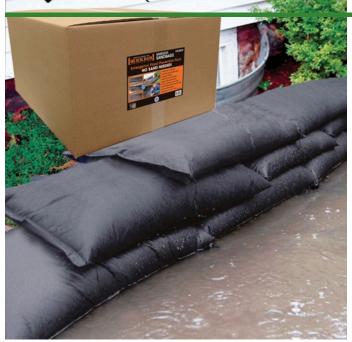

## Quick Dam Flood Bags - 12" x 24" - 120/Box

## **Details**

Quick Dams activate and grow to 3.5 inch high sandbag in minutes with a contained super absorbent powder that swells and gels when wet. Compact, lightweight, ready to use and no sand needed. Simply place in the path of problem water and watch a Quick Dam quickly absorb 4 gallons of water. Easily stacks in brick or pyramid formation to build a retaining wall. Provides continuous protection for several months, if needed. Not for salt water use. Reusable. Environmentally friendly. Black. Bag / 120.

- Self activated bags contain and divert water
- Each bag absorbs 4 gallons of water within 10 minutes
- Bags contain a super absorbent powder that gels water
- Leave bags in place up to 8 months for ongoing protection
- Stack bags in a brick or pyramid formation to create a protective barrier
- Use bags through the winter for thaw protection
- Non-hazardous, non-toxic, environmentally friendly
- Great for use on golf course and athletic fields
- Reusable