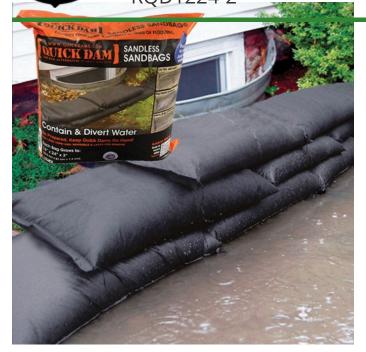

## Details

Quick Dams activate and grow to 3.5 inch high sandbag in minutes with a contained super absorbent powder that swells and gels when wet. Compact, lightweight, ready to use and no sand needed. Simply place in the path of problem water and watch a Quick Dam quickly absorb 4 gallons of water. Easily stacks in brick or pyramid formation to build a retaining wall. Provides continuous protection for several months, if needed. Not for salt water use. Reusable. Environmentally friendly. Black. 2 / Bag.

- Patented Water Activated flood bags (Sandless Sandbags) Just get them wet
- Bags grow to 12in x 24in x 3.5in high
- No need for sand or labor, filling sandbags
- Absorbs 4 gallons of water and grows to full size 3.5in high in 10 minutes
- Contains a super absorbent powder that swells and gels water
- Swelled bags contain, control, and divert flood water
- Stack multiple bags in brick formation to increase wall height
- Safe, non-hazardous, non-toxic
- Leave in place for ongoing protection and use
- Environmentally friendly and decomposes over time
- Not for use with Salt Water- a chemical reaction causes deflation