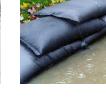

## Details

Quick Dams activate and grow to 3.5 inch high sandbag in minutes with a contained super absorbent powder that swells and gels when wet. Compact, lightweight, ready to use and no sand needed. Simply place in the path of problem water and watch a Quick Dam quickly absorb 4 gallons of water. Easily stacks in brick or pyramid formation to build a retaining wall. Provides continuous protection for several months, if needed. Not for salt water use. Reusable. Environmentally friendly. Black. 2 / Bag.

- Patented Water Activated flood bags (Sandless Sandbags) Just get them wet
- Bags grow to 12in x 24in x 3.5in high
- No need for sand or labor, filling sandbags
- Absorbs 4 gallons of water and grows to full size 3.5in high in 10 minutes
- Contains a super absorbent powder that swells and gels water
- Swelled bags contain, control, and divert flood water
- Stack multiple bags in brick formation to increase wall height
- Safe, non-hazardous, non-toxic
- Leave in place for ongoing protection and use
- Environmentally friendly and decomposes over time
- Not for use with Salt Water- a chemical reaction causes deflation