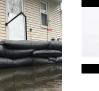

## Details

Quick Dams activate and grow to 3.5 inch high sandbag in minutes with a contained super absorbent powder that swells and gels when wet. Compact, lightweight, ready to use and no sand needed. Simply place in the path of problem water and watch a Quick Dam quickly absorb 4 gallons of water. Easily stacks in brick or pyramid formation to build a retaining wall. Provides continuous protection for several months, if needed. Not for salt water use. Reusable. Environmentally friendly. Black. 2 / Bag.

- Patented Water Activated flood bags (Sandless Sandbags) Just get them wet
- Bags grow to 12in x 24in x 3.5in high
- No need for sand or labor, filling sandbags
- Absorbs 4 gallons of water and grows to full size 3.5in high in 10 minutes
- Contains a super absorbent powder that swells and gels water
- Swelled bags contain, control, and divert flood water
- Stack multiple bags in brick formation to increase wall height
- Safe, non-hazardous, non-toxic
- Leave in place for ongoing protection and use
- Environmentally friendly and decomposes over time
- Not for use with Salt Water- a chemical reaction causes deflation