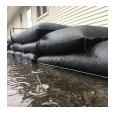

## Details

Quick Dams activate and grow to 3.5 inch high sandbag in minutes with a contained super absorbent powder that swells and gels when wet. Compact, lightweight, ready to use and no sand needed. Simply place in the path of problem water and watch a Quick Dam quickly absorb 4 gallons of water. Easily stacks in brick or pyramid formation to build a retaining wall. Provides continuous protection for several months, if needed. Not for salt water use. Reusable. Environmentally friendly. Black. 2 / Bag.

- Patented Water Activated flood bags (Sandless Sandbags) Just get them wet
- Bags grow to 12in x 24in x 3.5in high
- No need for sand or labor, filling sandbags
- Absorbs 4 gallons of water and grows to full size 3.5in high in 10 minutes
- Contains a super absorbent powder that swells and gels water
- Swelled bags contain, control, and divert flood water
- Stack multiple bags in brick formation to increase wall height
- Safe, non-hazardous, non-toxic
- Leave in place for ongoing protection and use
- Environmentally friendly and decomposes over time
- Not for use with Salt Water- a chemical reaction causes deflation