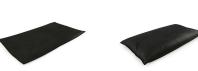

## Details

Quick Dams activate and grow to 3.5 inch high sandbag in minutes with a contained super absorbent powder that swells and gels when wet. Compact, lightweight, ready to use and no sand needed. Simply place in the path of problem water and watch a Quick Dam quickly absorb 4 gallons of water. Easily stacks in brick or pyramid formation to build a retaining wall. Provides continuous protection for several months, if needed. Not for salt water use. Reusable. Environmentally friendly. Black. 2 / Bag.

- Patented Water Activated flood bags (Sandless Sandbags) Just get them wet
- Bags grow to 12in x 24in x 3.5in high
- No need for sand or labor, filling sandbags
- Absorbs 4 gallons of water and grows to full size 3.5in high in 10 minutes
- Contains a super absorbent powder that swells and gels water
- Swelled bags contain, control, and divert flood water
- Stack multiple bags in brick formation to increase wall height
- Safe, non-hazardous, non-toxic
- Leave in place for ongoing protection and use
- Environmentally friendly and decomposes over time
- Not for use with Salt Water- a chemical reaction causes deflation