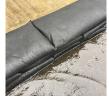

## Details

Quick Dams activate and grow to 3.5 inch high sandbag in minutes with a contained super absorbent powder that swells and gels when wet. Compact, lightweight, ready to use and no sand needed. Simply place in the path of problem water and watch a Quick Dam quickly absorb 4 gallons of water. Easily stacks in brick or pyramid formation to build a retaining wall. Provides continuous protection for several months, if needed. Not for salt water use. Reusable. Environmentally friendly. Black. 2 / Bag.

- Patented Water Activated flood bags (Sandless Sandbags) Just get them wet
- Bags grow to 12in x 24in x 3.5in high
- No need for sand or labor, filling sandbags
- Absorbs 4 gallons of water and grows to full size 3.5in high in 10 minutes
- Contains a super absorbent powder that swells and gels water
- Swelled bags contain, control, and divert flood water
- Stack multiple bags in brick formation to increase wall height
- Safe, non-hazardous, non-toxic
- Leave in place for ongoing protection and use
- Environmentally friendly and decomposes over time
- Not for use with Salt Water- a chemical reaction causes deflation