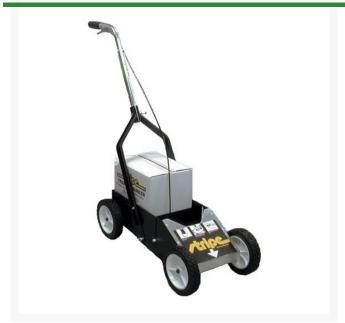

## **Seymour Stripe Traffic Marking Machine**

**RPZ-604** 

## **Details**

Designed for Stripe Traffic Paint. Easy to use machine applies crisp, even 2" to 4" lines to most any concrete or asphalt surface. Applies even pressure on nozzle for paint disbursement. Can be used with both water-based or solvent-based Stripe It Traffic Paints. Inverted Tip. Holds 12 cans.

- Applies crisp 2" to 4" lines to any hard surface
- Applies even pressure on nozzle
- Water-based or solvent-based Stripe It Traffic Paints may be used
- Inverted tip
- Holds 12 cans