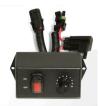

## **Details**

This Spyker 120 lb. (54 kg) capacity electric spreader is designed for use with 4-wheel UTV, ATV and ZTR vehicles. Features a 12 volt DC motor mounted outside the hopper to allow more material capacity, variable speed control, a polypropylene hopper, and stainless steel tubing. Accu-way system spread pattern. Gate control operated by a foot pedal from the seat or optional 6 ft cable gate control available for UTV or ATV. Use with minimum vehicle dry weight of 1050 lb, minimum wheelbase of 70.9 " and minimum payload capacity of 800 lb. Includes hopper cover and screen.