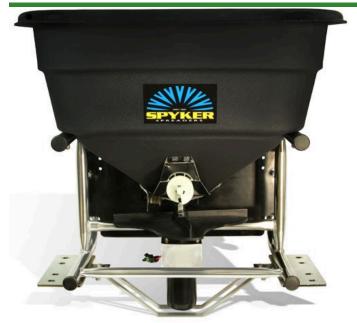

## Spyker Pro 120 lb Electric Spreader

RPS80-12010

## **Details**

This Spyker 120 lb. (54 kg) capacity electric spreader is designed for use with 4-wheel UTV, ATV and ZTR vehicles. Features a 12 volt DC motor mounted outside the hopper to allow more material capacity, variable speed control, a polypropylene hopper, and stainless steel tubing. Accu-way system spread pattern. Gate control operated by a foot pedal from the seat or optional 6 ft cable gate control available for UTV or ATV. Use with minimum vehicle dry weight of 1050 lb, minimum wheelbase of 70.9 " and minimum payload capacity of 800 lb. Includes hopper cover and screen.

## **Specifications**

Manufacturer Spyker Capacity 120 lb

Material Polyethylene Hopper

**Evergreen** 

C/. Bartomeu Amat, 2, Entlo 1 Terrassa, 08225 +34 931 130 054

https://evergreen.rrproducts.com/