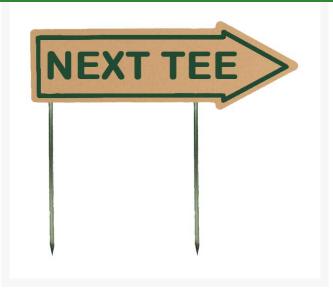

## 15" Laminate Sign - "Next Tee" Tan with Green

RP91302TG

## Details

If you're looking for signs with outstanding looks, durability and value, these should be your first choice. Two-toned laminated plastic is engraved through the top layer exposing the center color. Numerous color combinations and messages available. Never needs paint. Resistant to weather, harsh chemicals, impact abuse and graffiti. One-side message except for double-sided "Next Tee" and "Carts" when arrow is necessary. Steel spike or solid laminate spike design. 15" x 4" arrow.

## Specifications

Manufacturer Color Dimensions R&R Products Tan / Green 15 x 4 in

**Replacement Parts** 

RP10014

Steel Stake - 9-1/2