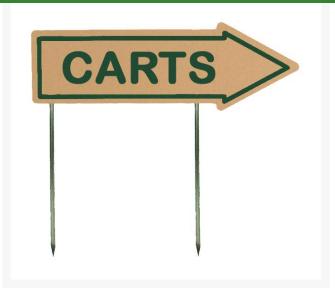

## 15" Laminate Sign - "Carts" Tan with Green

RP91301TG

## Details

If you're looking for signs with outstanding looks, durability and value, these should be your first choice. Two-toned laminated plastic is engraved through the top layer exposing the center color. Numerous color combinations and messages available. Never needs paint. Resistant to weather, harsh chemicals, impact abuse and graffiti. One-side message except for double-sided "Next Tee" and "Carts" when arrow is necessary. Steel spike or solid laminate spike design. 15" x 4" arrow.

## Specifications

Manufacturer Color Dimensions R&R Products Tan / Green 15 x 4 in

**Replacement Parts** 

RP10014

Steel Stake - 9-1/2