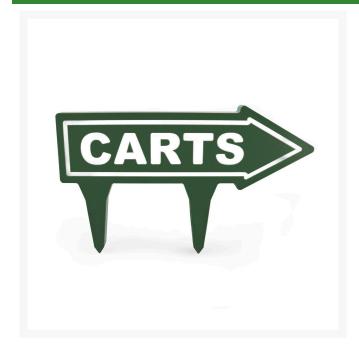

## 15" Engraved Plastic Direction Arrow - "Carts" - Green with White

RP91201GW

## **Details**

If you're looking for signs with outstanding looks, durability and value, these should be your first choice. Two-toned laminated plastic is engraved through the top layer exposing the center color. Numerous color combinations and messages available. Never needs paint. Resistant to weather, harsh chemicals, impact abuse and graffiti. One-side message except for double-sided "Next Tee" and "Carts" when arrow is necessary. Laminated spike. "Carts." Green/White. 15" x 4" arrow.