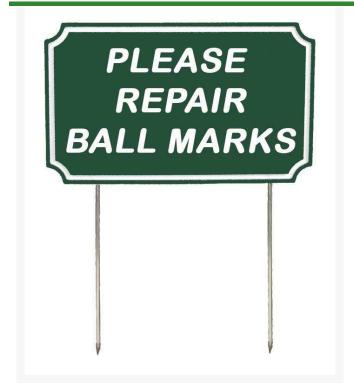

## Sign - Rect -Repair Ball Marks-Gw RP91108GW

## **Details**

If you're looking for signs with outstanding looks, durability and value, these should be your first choice. Two-toned laminated plastic is engraved through the top layer exposing the center color. Never needs paint. Resistant to weather, harsh chemicals, impact abuse and graffiti. 9 1/2" steel spikes. "Repair Ball Marks" Green/white. 12" X 7 5/16".

- Two-toned, engraved, laminated plastic
- Durable and inexpensive
- Resistant to weather, chemicals, impact abuse, and graffiti
- Steel spikes

## **Specifications**

Manufacturer R&R Products
Color Green / White
Dimensions 12 x 7-5/16 in