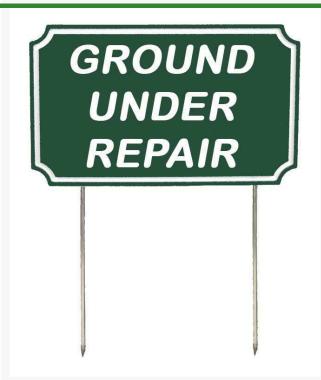

## Details

If you're looking for signs with outstanding looks, durability and value, these should be your first choice. Two-toned laminated plastic is engraved through the top layer exposing the center color. Never needs paint. Resistant to weather, harsh chemicals, impact abuse and graffiti. 9 1/2" steel spikes. "Ground Under Repair" Green/white. 12" X 7 5/16".

- Two-toned, engraved, laminated plastic
- Durable and inexpensive
- Resistant to weather, chemicals, impact abuse, and graffiti
- Steel spikes

## Specifications

| Manufacturer |  |
|--------------|--|
| Color        |  |
| Dimensions   |  |

R&R Products Green / White 12 x 7-5/16 in