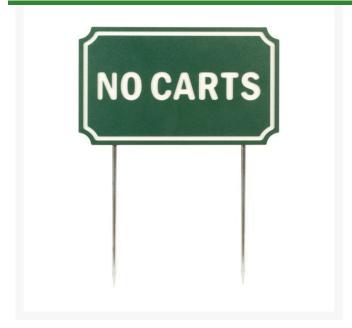

## Sign - Recyl Rect -No Carts- Gw RP91102GW

## **Details**

If you're looking for signs with outstanding looks, durability and value, these should be your first choice. Two-toned laminated plastic is engraved through the top layer exposing the center color. Never needs paint. Resistant to weather, harsh chemicals, impact abuse and graffiti. 9 1/2" steel spikes. "No Carts". Green/white. 12" X 7 5/16".

- Two-toned, engraved, laminated plastic
- Durable and inexpensive
- Resistant to weather, chemicals, impact abuse, graffiti
- Steel spikes

**Replaces** 

R&R Products RP91107GW

**Specifications** 

Manufacturer R&R Products
Color Green / White
Dimensions 12 x 7-5/16 in