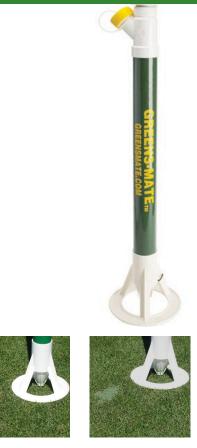

## **Greens-Mate Divot Repair Tool**

## **Details**

Repair ball marks, divots and turf imperfections by dispensing a metered amount of dry material without bending over. It's faster and requires less effort. Designed with a flat bottom base to prevent the nozzle from touching the ground, eliminating clogging from morning dew. For a perfect repair, place over the imperfection, tap the top knob, then lightly tamp with the base. Optional divot nozzle automatically dispenses material for divot repair. Carry strap included. Sold separately.

- Repair ball marks quickly and fully without bending over!
- Easy to use
- Divot nozzle for automatic dispensing available separately
- Carry strap included