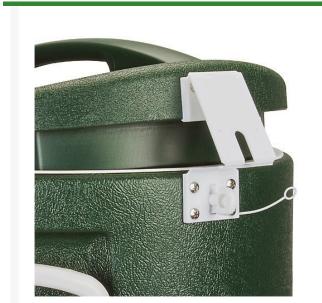

## **Details**

Lockable Lid Tether connects the lid to the cooler body assuring integrity of the water. Plastic tether holds lid at side of cooler, when open, to avoid ground contamination. Secure with padlock to prevent tampering or unwanted access after cooler is filled. Locks sold separately. Instructions included. Easy installation. This is a must for every cooler.

- Prevents tampering with cooler
- Holds lid when open to avoid ground contamination
- Locks sold separately