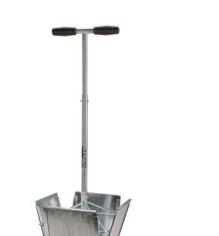

## XL Turf Repairer RP7429

## Details

Remove a 9" (23cm) square of turf and transfer to exchange hole without noticeable repair. The sides incline to the root base to give dense grass right up to the edges of each square. Due to the deep extraction taken, newly laid turf can be used without damage. Each piece is cut exactly square and fits neatly into pre-cut holes. Turf is then replaced without gaps allowing play to resume immediately.

- Remove and transfer 9" square turf
- Quick and easy repair for immediate return to play