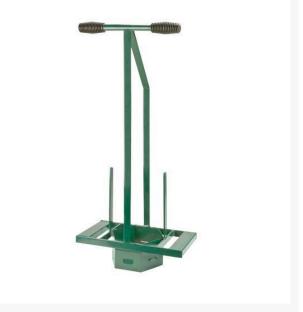

# Hexagon Turf Repairer RP7428

## Details

Cut hexagonal pieces of turf 7" (18cm) across, up to a depth of 3"-4" (8-10cm). Simply use your bodyweight to stand or step on the base to make the cuts. This is a fast, effective way of turf removal, as cut segments will stack in the tool "magazine," allowing for continuous operation and transportation from one area to another. Steel construction. Powder-coated paint finish.

- Fast, effective turf removal
- Cut turf segments stack in tool "magazine" allowing continuous operation and transport from area to area
- Steel construction
- Power-coated paint finish