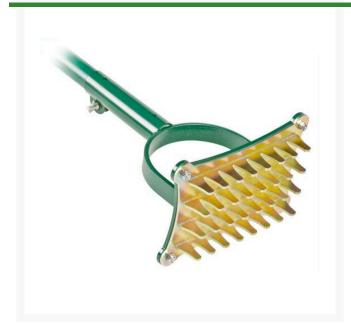

## Static Seed Slotter RP7423

## **Details**

Specially designed with a flat-bottomed slot that only reaches a depth of 1/2" (13mm approx), the Static Seed Slotter encourages grass seed to germinate more rapidly and allows moisture in the soil to be better absorbed, which helps develop stronger root growth. This static tool doubles as a tamper when seed slotter head is removed. Includes removable 6' fiberglass handle.

- Special flat-bottomed slot design
- Only penetrates 1/2"
- Encourages rapid germination
- Allows better moisture absorption
- Doubles as a tamper (with seed slotter head removed)
- Removable 6' fiberglass handle