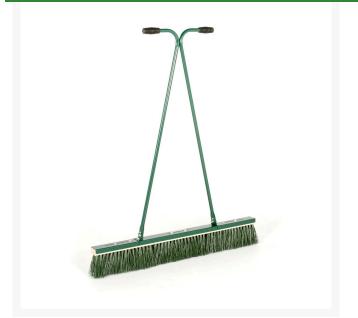

## Dragbrush, 4' (1.22M) RP7400-4

## Details

Heavy duty steel frame encloses stiff nylon bristle heads. Ideal for brushing top dressings, dew and worm cast removal, grass grooming and ground clearance. Brush sections and replacement heads available separately. 4' Width

- Designed for dew and worm cast removal
- Grass grooming
- Ground clearance
- Brush top dressings
- Replacement brush sections available separately

## Specifications

Manufacturer Tool Head Width R&R Products 4 ft

Replacement Parts RP7400B

Replacement Brush Section, 14"