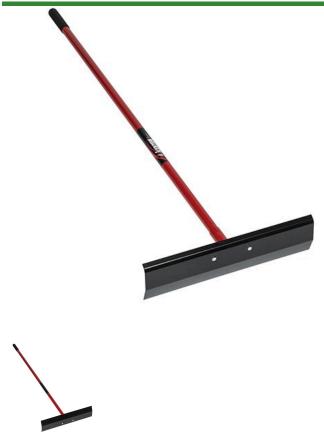

## Kenyon Steel Backfill Rake 20in

RP73320

## **Details**

The Steel Backfill Rake is more effective than a shovel for many landscaping, irrigation and utility jobs. A great tool for quickly backfilling trenches and moving soil and aggregate materials. The rake features a 20" steel head with a 60in double-bolted powder-coated red aluminum handle with vinyl cushion grip.

- Quickly backfill trenches and move soil and aggregate materials
- More effective than a shovel
- Vinyl grip

## **Specifications**

Manufacturer Kenyon Tools
Handle Length 60 in
Handle Material Aluminum
Tool Head Width 20 in

**Evergreen** 

C/. Bartomeu Amat, 2, Entlo 1 Terrassa, 08225 +34 931 130 054

https://evergreen.rrproducts.com/