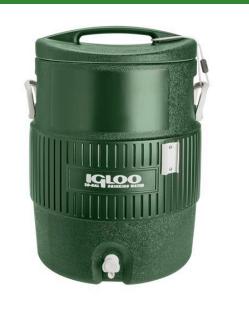

# Igloo Cooler - 10 gal Hunter Green RP7000

## Details

10 gallon IGLOO water cooler. Made of polyethylene exterior with sanitary white liner. Cleans easily and resists stains and odors. Ultratherm foam insulation for maximum cold retention. Keeper cord prevents lid loss. Wide mouth pressure fit lid for easy filling. Truck mounting bracket and cup dispenser available.

### **Specifications**

| Manufacturer |
|--------------|
| Capacity     |
| Color        |

lgloo 10 gal Hunter Green