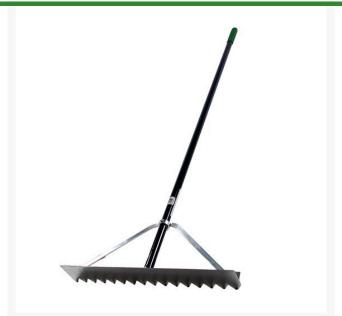

## Proturf Lute Rake, 30" RP56929

## **Details**

This especially designed lightweight lute rake is engineered with an aluminum head with serrated teeth ideal for spreading gravel or grading soil. Designed with a solid aluminum plug in the head-to-handle conversion, unlike the plastic or wooden heads used in other brands. Constructed with wraparound bracing head design and 66" powder-coated aluminum handle.

- Lightweight lute rake for spreading gravel or grading soil
- Aluminum head with serrated teeth
- Solid aluminum plug in head-to-handle conversion
- Wrap-around bracing head design for strength