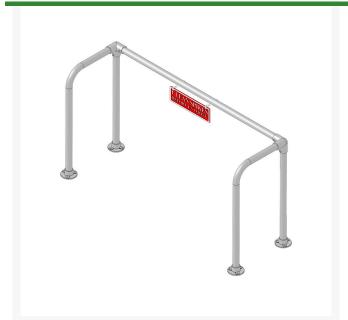

# **Double Hand Rail** RP558

#### **Details**

Hand rails safely allow golfers to clean shoes with less chance of slipping and falling. Durable aluminum tubing and cast fittings are black powder coated for long life. "Please Clean Shoe Spikes" Sign Included with all Rail Kits.