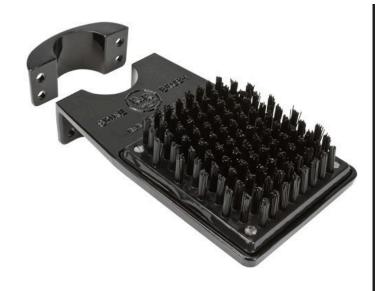

## **Pole Mount Spike Cleaner - Medium Brush**

R&R Shoe and Spike Cleaners remove dirt and debris from shoes and spikes. This brush style lets you easily clean the bottom of your shoes and boots. The Pole Mount design lets you attach the cleaner to a post. More aggressive brushes are also available for "Spike" shoes. Constructed from durable cast aluminum with replaceable high-impact resistant plastic brushes.