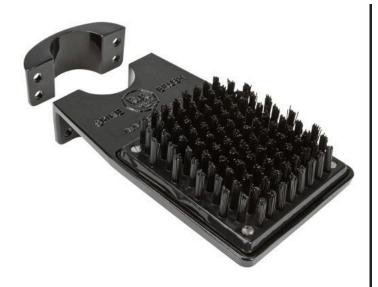

## **Pole Mount Spike Cleaner - Stiff Brush** RP552

## Details

R&R Shoe and Spike Cleaners remove dirt and debris from shoes and spikes. This brush style lets you easily clean the bottom of your shoes and boots. The Pole Mount design lets you attach the cleaner to a post. Less aggressive brushes are also available for "Spikeless" shoes. Constructed from durable cast aluminum with replaceable highimpact resistant plastic brushes.