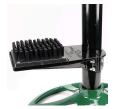

## **Pole Mount Spike Cleaner - Stiff Brush** RP552

## Details

R&R Shoe and Spike Cleaners remove dirt and debris from shoes and spikes. This brush style lets you easily clean the bottom of your shoes and boots. The Pole Mount design lets you attach the cleaner to a post. Less aggressive brushes are also available for "Spikeless" shoes. Constructed from durable cast aluminum with replaceable highimpact resistant plastic brushes.