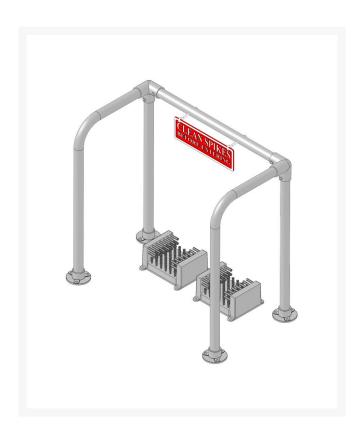

# Single Hand Rail w/Brush RP546

#### **Details**

Hand rails safely allow golfers to clean shoes with less chance of slipping and falling. Durable aluminum tubing and cast fittings are black powder coated for long life. "Please Clean Shoe Spikes" Sign Included with all Rail Kits.