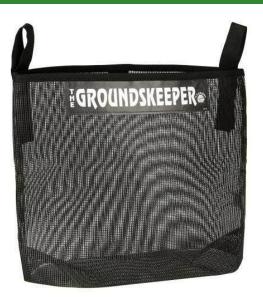

## Details

The Groundskeeper Bag attaches to the handlebars of mid-sized walk-behind mowers or below the seat on most Zero Turn riding mowers to store tools, supplies or landscape debris. The 16" bag width with pleated bottom provides plenty of storage space without interfering with the operator. Wraparound loop fasteners secure the straps to the machine. Closure fasteners keep bag shut. Durable weather-resistant mesh material. 16" W x 14" L. Black.

- Convenient storage for hand tools, supplies and more
- Pleated bottom
- Durable, weather-resistant mesh
- 16" W x 14"L
- Black