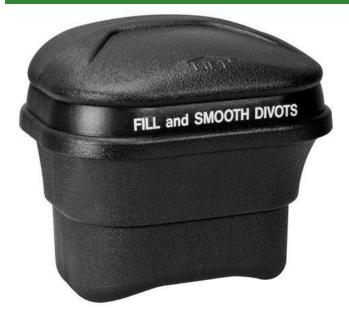

## **Divot Container - Black**

RP425-00

## **Details**

Divot Fill Containers conveniently dispense fill mix so players can repair their damage, because they care about course conditions as much as you do. Utility Containers may dispense score cards, pencils, or ice melting compound. Designed to complement their surroundings, they are made of moisture-resistant, maintenance-free recycled plastic that's durable enough to withstand daily use and abuse. May be wall or pole mounted or set in a moveable stand. Decal set and divot fill scoop included. 16" H x 12" W x 10" D. Stainless steel screw assembly. Please note: Due to excessive air freight charges, this item will be shipped ground freight.