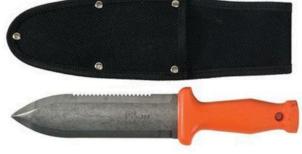

## **Kenyon Landscaper Digging/Weeding** Knife

RP41042

## **Details**

Perfect tool for weeding, cutting plants, planting bulbs or sawing right through roots and briars or cut open plastic bags or covering. Features a tough sharp 6.5 in. serrated cutting blade with tapered slicing edge. Comfortable polymer handle with thumb rest. Hook ready handle. Protective sheath included.

- Weeds, Prunes, Saws Roots and Plants Bulbs
- 6.5 in. Blade with Tapered Slicing Edge
- Serrated Blade
- Polymer Handle with Thumb Rest
- Hook Ready Handle
- Includes Protective Sheath