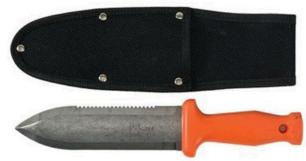

## **Kenyon Landscaper Digging/Weeding** Knife

RP41042

## **Details**

Perfect tool for weeding, cutting plants, planting bulbs or sawing right through roots and briars or cut open plastic bags or covering. Features a tough sharp 6.5 in. serrated cutting blade with tapered slicing edge. Comfortable polymer handle with thumb rest. Hook ready handle. Protective sheath included.

- Weeds, Prunes, Saws Roots and Plants Bulbs
- 6.5 in. Blade with Tapered Slicing Edge
- Serrated Blade
- Polymer Handle with Thumb Rest
- Hook Ready Handle
- Includes Protective Sheath