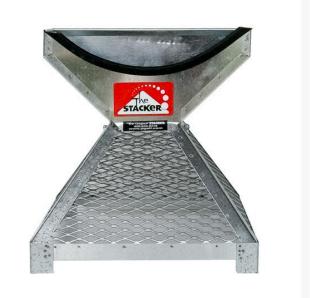

## Details

Load and display balls in a perfect pyramid shape with no lifting or turning of a ball-filled tray. Simply pour balls into the stacker, lift off and move on. Stackers constructed of galvanized welded steel with stainless steel mesh for long life. Metal trays are galvanized steel welded fabrication for long life. ABS plastic trays are lightweight, strong and weatherproof. Trays sold separately.