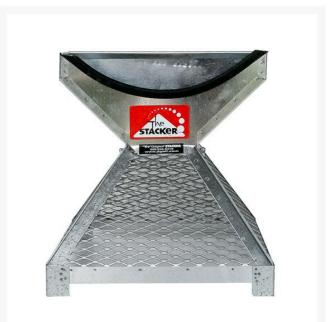

## Details

Load and display balls in a perfect pyramid shape with no lifting or turning of a ball-filled tray. Simply pour balls into the stacker, lift off and move on. Stackers constructed of galvanized welded steel with stainless steel mesh for long life. Metal trays are galvanized steel welded fabrication for long life. ABS plastic trays are lightweight, strong and weatherproof. Trays sold separately.