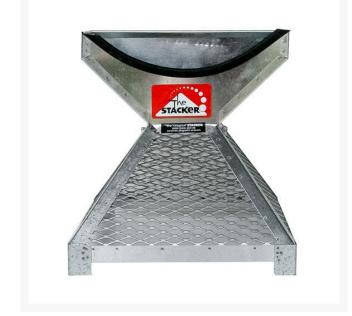

## Pyramid Ball Stacker - 285 Balls

RP40250

## **Details**

Load and display balls in a perfect pyramid shape with no lifting or turning of a ball-filled tray. Simply pour balls into the stacker, lift off and move on. Stackers constructed of galvanized welded steel with stainless steel mesh for long life. Metal trays are galvanized steel welded fabrication for long life. ABS plastic trays are lightweight, strong and weatherproof. Trays sold separately.