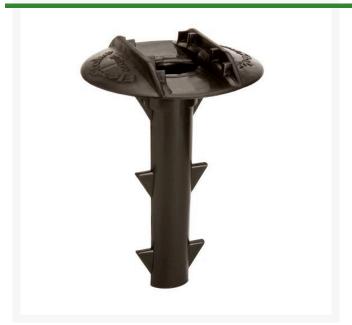

## **Anchor - Flex Black** RP402

## **Details**

It is important to use the Driving Tool to penetrate the ground before installing the flexible stakes or the anchor surface rings. This prevents damage in hard ground and makes installation fast and simple. Anchors allow stakes to be easily removed and replaced in their same location and direction and increases the life span of the stake.

- Makes installation of Flexstakes quick and easy
- Preserves life of Flexstakes